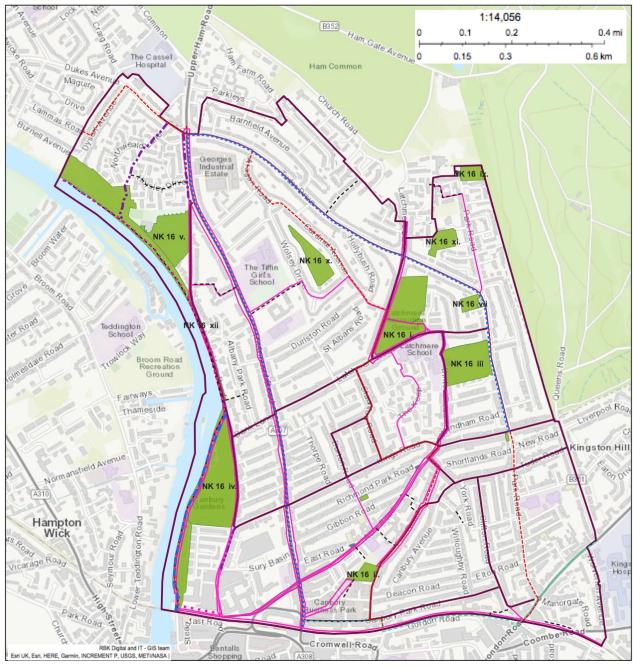

# North Kingston Neighbourhood Plan - Policy Map NK12, NK15 and NK16 overlay

#### NK15 Green Infrastructure Network

- FFR ix. Linking BURTON ROAD to ELM REC via ACRE ROAD
- FFR vi. Linking the ACRE ROAD GSR to KINGSTON HILL
- FFR vii. Linking PARK ROAD to LATCHMERE LANE via SOPWITH CLOSE
- FFR viii. Linking the TKA to LATCHMERE RECREATION GROUND
- FFR x. Linking the RIVERSIDE to KINGS ROAD via KINGSGATE and ACRE ROAD
- FFR xi. Linking the SKERNE ROAD GREEN CORRIDOR to RICHMOND ROAD via LOWER HAM ROAD
- FFR xii. Linking the ACRE ROAD GREEN SECONDARY ROUTE (GSR) to LATCHMERE FFR xiii. Linking KINGS ROAD to LATCHMERE RECREATION GROUND via
- THE KEEP FFR xiv. Linking RICHMOND ROAD to the
- GC i. The RAILWAY LINE
- GC ii. The southern stretch of CANBURY GARDENS
- GC iii. SKERNE ROAD
- GC iv. RICHMOND ROAD

### NK 12 - Access and Movement

- i. PEDESTRIAN WALKWAY:TIFFIN GIRL
- ii. RICHMOND ROAD/HORSLEY DRIVE TO THE RIVER THAMES CYCLING PATH
- iii. ELM CRESCENT TO ELM RECREATION GROUND
- iv.ELM ROAD TO ELM RECREATION GROUND VIA OUNSLOW HOUSE
- ix. TOWPATH AND WALKING AND

  CYCLING ROUTES THROUGH CANBURY
  GARDENS
- v. ACRE ROAD TO ELM ROAD VIA PASSAGE WAY TO SIDE OF ST LUKE'S SCHOOL
- − · vi.LOWTHER ROAD TO FLORENCE ROAD vii. ELM ROAD THROUGH TO ACRE ROAD
- BESIDE THE WYCH ELM PUBLIC HOUSE AND MURRAY HOUSE
- - · viii. BURNHAM STREET TO COOMBE ROAD
- - · x. ORCHARD WALK
- xi. ALBANY PARK ROAD TO LOWER HAM ROAD
- xii. ANNE BOLEYN'S WALK to LATCHMERE CLOSE
- xiii. GROSVENOR GARDENS to LOWER HAM ROAD xiv. PARK ROAD to LATCHMERE LANE via SOPWITH CLOSE

# NK16- Local Green Spaces

- i. LATCHMERE RECREATION GROUND
- ii. ELM ROAD RECREATION GROUND
- iii. DINTON FIELD
- iv. CANBURY GARDENS
- ix. PARK ROAD ALLOTMENTS
- v. HAWKER CENTRE SPORTS PITCHES
- vi. ST LUKE'S VICARAGE GARDEN ii. 1ST KINGSTON HILL SCOUT GREEN
- viii. WWII V2 ROCKET MEMORIAL SITES
- x. WOLSEY DRIVE ALLOTMENTS
- xi. PARKFIELDS ALLOTMENTS
- xii. CANBURY RIVERSIDE